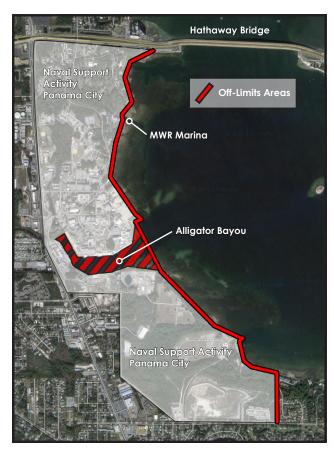

## WARNING U.S. GOVERNMENT WATERWAY NO TRESPASSING KEEP OUT

Please remember, the shoreline and surrounding waters of Naval Support Activity Panama City base are strictly offlimits. This includes the Marina and ALL of Alligator Bayou. These warnings are posted for your safety.

Violation of these regulations, intentional or otherwise, is a federal offense and can result in fines and other penalties. These restrictions are in effect 24 hours a day, seven days a week.

For more information, see Title 33 Code of Federal Regulations (CFR) 334.760

## **OFF-LIMITS AREAS:**